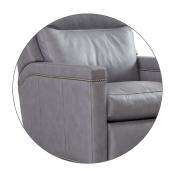

#### CHOOSE FABRIC OR LEATHER





#### Example: L44RBMPH =

L-LEATHER, 44 Series, R- Rolled Arm, B-Traditional Wing & Bustle Back, M-Modern Leg, P-Power, H-Headrest Articulating.

### **Standard Dimensions:**

Overall: H45 W33 D38 in.
Inside: H21 W21 D20 in.
Standard Finish: Brown Mahogany
#1FN nails Standard around base on all styles.
#1FN nails Standard around arm panels on C, L & R arm options.
Total Layout: 68 in.
Wall Clearance: 18 in.

2

#### CHOOSE YOUR ARM STYLE



C=Cap Arm #1FN Standard Base and Arm Cap



F=Flare Arm #1FN Standard Base Only



L=Lawson #1FN Standard Base and Arm Panel



**T=Track** #1FN Standard Base Only



S=Sock #1FN Standard Base Only



R=Rolled Arm #1FN Nails Spaced Base And Arm Panels



## CHOOSE YOUR BACK STYLE



A=Traditional Wing Single Back



B=Traditional Wing Bustle Back



C=Contemporary Wing Single Back



D=Contemporary Wing Bustle Back



# LEG STYLE



M=Modern Leg



### MANUAL OR POWER CONTROL



OPTIONAL ARTICULATING HEADREST