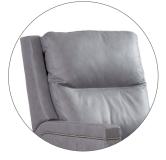

#### Example: L44RBMPH =

L-LEATHER, 44 Series, R- Rolled Arm, B-Traditional Wing & Bustle Back, M-Modern Leg, P-Power, H-Headrest Articulating.

### **Standard Dimensions:**

Overall: H45 W33 D38 in.
Inside: H21 W21 D20 in.
Standard Finish: Brown Mahogany
#1FN nails Standard around base on all styles.
#1FN nails Standard around arm panels on C, L & R arm options.
Total Layout: 68 in.
Wall Clearance: 18 in.

2

#### CHOOSE YOUR ARM STYLE



C=Cap Arm #1FN Standard Base and Arm Cap



F=Flare Arm #1FN Standard Base Only



L=Lawson #1FN Standard Base and Arm Panel



**T=Track** #1FN Standard Base Only



S=Sock #1FN Standard Base Only



R=Rolled Arm #1FN Nails Spaced Base And Arm Panels



## CHOOSE YOUR BACK STYLE



A=Traditional Wing Single Back



B=Traditional Wing Bustle Back



C=Contemporary Wing Single Back



D=Contemporary Wing Bustle Back



# LEG STYLE



M=Modern Leg



### MANUAL OR POWER CONTROL



OPTIONAL ARTICULATING HEADREST