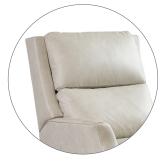

ATHER, 44 Series, R- Rolled Arm, B-Traditional Wing & Bustle Back, M-Modern Leg, P-Power, H-Headrest Articulating.

### **Standard Dimensions:**

Overall: H45 W33 D38 in.
Inside: H21 W21 D20 in.
Standard Finish: Brown Mahogany
#1FN nails Standard around base on all styles.
#1FN nails Standard around arm panels on C, L & R arm options.
Total Layout: 68 in.
Wall Clearance: 18 in.

2

#### CHOOSE YOUR ARM STYLE



C=Cap Arm #1FN Standard Base and Arm Cap



F=Flare Arm #1FN Standard Base Only



L=Lawson #1FN Standard Base and Arm Panel



**T=Track** #1FN Standard Base Only



S=Sock #1FN Standard Base Only



R=Rolled Arm #1FN Nails Spaced Base And Arm Panels



## CHOOSE YOUR BACK STYLE



A=Traditional Wing Single Back



B=Traditional Wing Bustle Back



C=Contemporary Wing Single Back



D=Contemporary Wing Bustle Back



# LEG STYLE



M=Modern Leg



### MANUAL OR POWER CONTROL



OPTIONAL ARTICULATING HEADREST