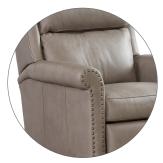

R=Rolled Arm #1FN Nails Spaced Base And Arm Panels

### **Standard Dimensions:**

Overall: H45 W33 D38 in.
Inside: H21 W21 D20 in.
Standard Finish: Brown Mahogany
#1FN nails Standard around base on all styles.
#1FN nails Standard around arm panels on C, L & R arm options.
Total Layout: 68 in.
Wall Clearance: 18 in.