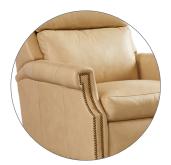

R=Rolled Arm #1FN Nails Spaced Base And Arm Panels

### **Standard Dimensions:**

Overall: H45 W33 D38 in.
Inside: H21 W21 D20 in.
Standard Finish: Brown Mahogany
#1FN nails Standard around base on all styles.
#1FN nails Standard around arm panels on C, L & R arm options.
Total Layout: 68 in.
Wall Clearance: 18 in.