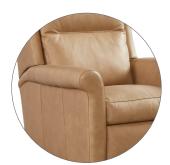

#### CHOOSE YOUR ARM STYLE

C=Cap Arm #1FN Standard Base and Arm Cap

F=Flare Arm #1FN Standard Base Only

L=Lawson #1FN Standard Base and Arm Panel

**T=Track** #1FN Standard Base Only

S=Sock #1FN Standard Base Only