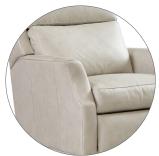

#### CHOOSE FABRIC OR LEATHER





#### Example: L44RBMPH =

L-LEATHER, 44 Series, R- Rolled Arm, B-Traditional Wing & Bustle Back, M-Modern Leg, P-Power, H-Headrest Articulating.

### **Standard Dimensions:**

Overall: H45 W33 D38 in.
Inside: H21 W21 D20 in.
Standard Finish: Brown Mahogany
#1FN nails Standard around base on all styles.
#1FN nails Standard around arm panels on C, L & R arm options.
Total Layout: 68 in.
Wall Clearance: 18 in.

2

#### CHOOSE YOUR ARM STYLE



C=Cap Arm #1FN Standard Base and Arm Cap



F=Flare Arm #1FN Standard Base Only



L=Lawson #1FN Standard Base and Arm Panel



**T=Track** #1FN Standard Base Only



S=Sock #1FN Standard Base Only



R=Rolled Arm #1FN Nails Spaced Base And Arm Panels



## CHOOSE YOUR BACK STYLE



A=Traditional Wing Single Back



B=Traditional Wing Bustle Back



C=Contemporary Wing Single Back



D=Contemporary Wing Bustle Back



# LEG STYLE



M=Modern Leg



### MANUAL OR POWER CONTROL



OPTIONAL ARTICULATING HEADREST