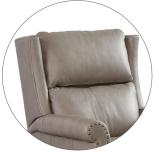

#### CHOOSE FABRIC OR LEATHER





#### Example: L44RBMPH =

L-LEATHER, 44 Series, R- Rolled Arm, B-Traditional Wing & Bustle Back, M-Modern Leg, P-Power, H-Headrest Articulating.

### **Standard Dimensions:**

Overall: H45 W33 D38 in.
Inside: H21 W21 D20 in.
Standard Finish: Brown Mahogany
#1FN nails Standard around base on all styles.
#1FN nails Standard around arm panels on C, L & R arm options.
Total Layout: 68 in.
Wall Clearance: 18 in.

2

#### CHOOSE YOUR ARM STYLE



C=Cap Arm #1FN Standard Base and Arm Cap



F=Flare Arm #1FN Standard Base Only



L=Lawson #1FN Standard Base and Arm Panel



**T=Track** #1FN Standard Base Only



S=Sock #1FN Standard Base Only



R=Rolled Arm #1FN Nails Spaced Base And Arm Panels



## CHOOSE YOUR BACK STYLE



A=Traditional Wing Single Back



B=Traditional Wing Bustle Back



C=Contemporary Wing Single Back



D=Contemporary Wing Bustle Back



# LEG STYLE



M=Modern Leg



### MANUAL OR POWER CONTROL



OPTIONAL ARTICULATING HEADREST