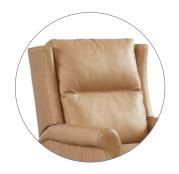

#### CHOOSE FABRIC OR LEATHER





#### Example: L44RBMPH =

L-LEATHER, 44 Series, R- Rolled Arm, B-Traditional Wing & Bustle Back, M-Modern Leg, P-Power, H-Headrest Articulating.

### **Standard Dimensions:**

Overall: H45 W33 D38 in.
Inside: H21 W21 D20 in.
Standard Finish: Brown Mahogany
#1FN nails Standard around base on all styles.
#1FN nails Standard around arm panels on C, L & R arm options.
Total Layout: 68 in.
Wall Clearance: 18 in.

2

#### CHOOSE YOUR ARM STYLE



C=Cap Arm #1FN Standard Base and Arm Cap



F=Flare Arm #1FN Standard Base Only



L=Lawson #1FN Standard Base and Arm Panel



**T=Track** #1FN Standard Base Only



S=Sock #1FN Standard Base Only



R=Rolled Arm #1FN Nails Spaced Base And Arm Panels



## CHOOSE YOUR BACK STYLE



A=Traditional Wing Single Back



B=Traditional Wing Bustle Back



C=Contemporary Wing Single Back



D=Contemporary Wing Bustle Back



# LEG STYLE



M=Modern Leg



### MANUAL OR POWER CONTROL



OPTIONAL ARTICULATING HEADREST