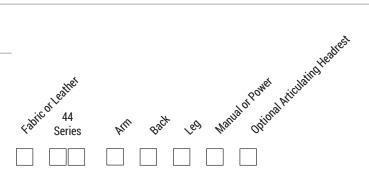

#### CHOOSE FABRIC OR LEATHER

#### Example: L44RBMPH =

L-LEATHER, 44 Series, R- Rolled Arm, B-Traditional Wing & Bustle Back, M-Modern Leg, P-Power, H-Headrest Articulating.

#### CHOOSE YOUR ARM STYLE

C=Cap Arm #1FN Standard Base and Arm Cap

F=Flare Arm #1FN Standard Base Only

L=Lawson #1FN Standard Base and Arm Panel

**T=Track** #1FN Standard Base Only

S=Sock #1FN Standard Base Only

R=Rolled Arm #1FN Nails Spaced Base And Arm Panels

## CHOOSE YOUR BACK STYLE

A=Traditional Wing Single Back

B=Traditional Wing Bustle Back

C=Contemporary Wing Single Back

D=Contemporary Wing Bustle Back

# LEG STYLE

M=Modern Leg

### MANUAL OR POWER CONTROL

OPTIONAL ARTICULATING HEADREST