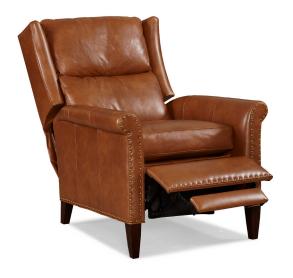

#### Example: L44RBMPH =

L-LEATHER, 44 Series, R- Rolled Arm, B-Traditional Wing & Bustle Back, M-Modern Leg, P-Power, H-Headrest Articulating.

#### CHOOSE YOUR ARM STYLE

C=Cap Arm #1FN Standard Base and Arm Cap

F=Flare Arm #1FN Standard Base Only

L=Lawson #1FN Standard Base and Arm Panel

**T=Track** #1FN Standard Base Only

S=Sock #1FN Standard Base Only

R=Rolled Arm #1FN Nails Spaced Base And Arm Panels

## CHOOSE YOUR BACK STYLE

A=Traditional Wing Single Back

B=Traditional Wing Bustle Back

C=Contemporary Wing Single Back

D=Contemporary Wing Bustle Back

# LEG STYLE

M=Modern Leg